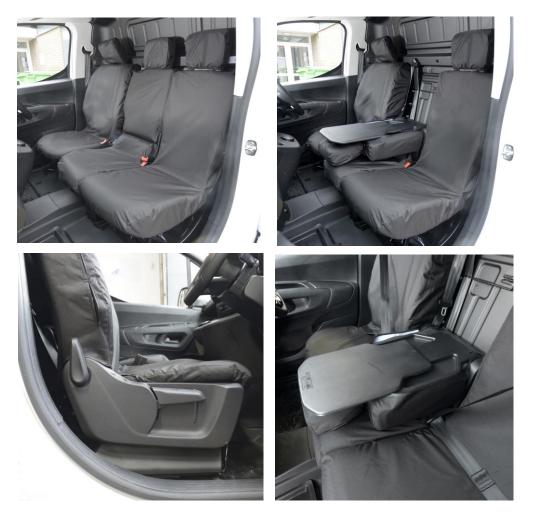

## TOYOTA PROACE/VAUXHALL COMBO E FRONT SEAT COVERS (2019 ONWARDS)

Your tailored waterproof seat covers will consist of the following items:

1 x custom single drivers seat cover

- 1 x custom single passenger back cover (full access to work tray)
- 1 x custom single passenger base cover
- 1 x custom single passenger full seat covers
- 3 x custom headrest covers

(Please ensure all headrest covers are checked as they are very similar in size, the headrest cover with the extended dart stitching is the driver's headrest cover)